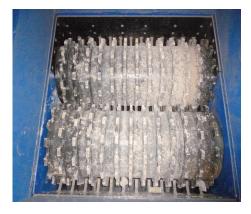

### **RS1500**

- The most efficient mobile mineral sizing solution available
- Huge reduction in fines creation levels
- Eliminates the need for an Impactor or Jaw Crusher
- Robust and durable design
- Massive application flexibility from Coal to Limestone
- Various options to suit any requirement
- Proven usage in Ports/Inland Terminals
- Variable speed twin shafts for accurate piece sizing

#### **FEATURES**

- Built with tracks for stability and easy manoeurability around site
- User friendly control system
- Hydraulic load sensing system
- Maintenance made easy with access platforms
- Heavy-duty design
- Low power consumption: 20-25 ltrs p/hr (5 6.5 US Gallons)
- Reversable shafts