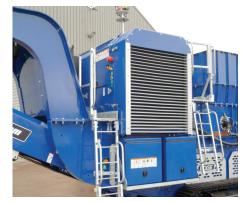

#### **OPTIONS**

- Dust covers
- Dust suppression
- Side conveyor for fines
- Reversible fan
- Overband magnet
- Hopper Flares (Manual/ Hydraulic)
- Punched plate on pre-screen

#### **FEATURES**

- Built with tracks for stability and easy manoeurability around site
- User friendly control system
- Hydraulic load sensing system
- Maintenance made easy with access platforms
- Heavy-duty design
- Low power consumption: 20-25 ltrs p/hr (5 6.5 US Gallons)
- Reversable shafts