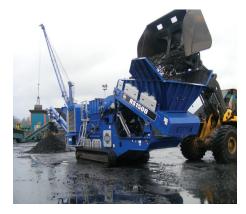

#### APPLICATIONS

- · Coal, liginite, bituminous, sub-bituminous
- · Hard to handle materials graphite electrodes to sticky materials
- Minerals
- Friable materials (incl. ash, boiler slag)
- Soft ores
- Limestone/ limes
- Salts
- Glass
- Fertilizer
- Recycled Concrete
- Tarmac