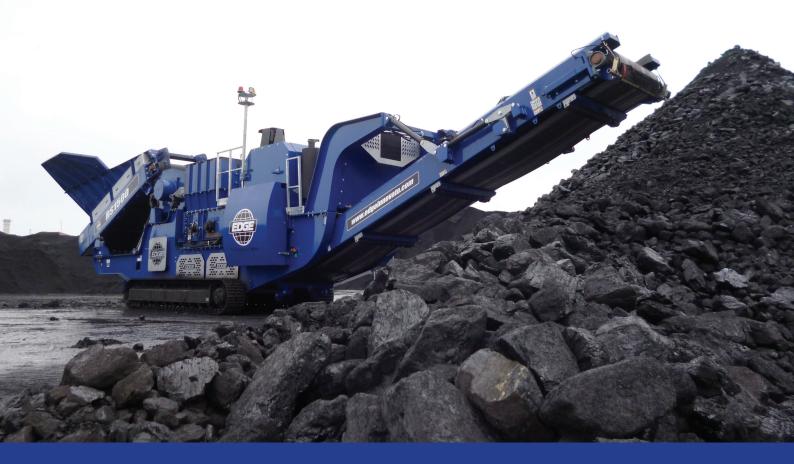

## **ROLL SIZER**

### **RS1500**

- The most efficient mobile mineral sizing solution available
- Huge reduction in fines creation levels
- Eliminates the need for an Impactor or Jaw Crusher
- Robust and durable design
- Massive application flexibility from Coal to Limestone
- Various options to suit any requirement
- Proven usage in Ports/Inland Terminals
- Variable speed twin shafts for accurate piece sizing

#### **FEATURES**

- Built with tracks for stability and easy manoeurability around site
- User friendly control system
- Hydraulic load sensing system
- Maintenance made easy with access platforms
- Heavy-duty design
- Low power consumption: 20-25 ltrs p/hr (5 6.5 US Gallons)
- Reversable shafts