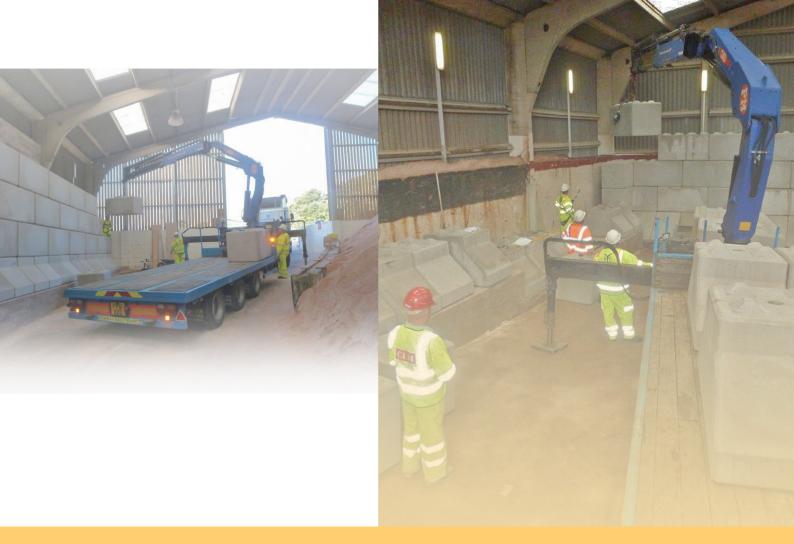

## A typical turnkey installation

- **1.** A site visit to carry out a detailed site survey and discussion of your requirements.
- Full set of 3D layout drawings with accompanying stability and ground bearing calcs (completed by an independent consulting engineer backed up with full PI insurance).
- **3.** Tension membrane or full steel roof structures included if required.
- **4.** Full installation service carried out by fully trained operatives in compliance with all current and applicable HSE guidance.
- **5.** 100 year design life warranty for the blocks is given as standard.

These services are available throughout the UK and Elite's construction partners are conveniently located such that there is usually one within two hours of your project.

For further information please don't hesitate to contact Elite Precast Concrete on 01952 588885 or email sales@eliteprecast.co.uk