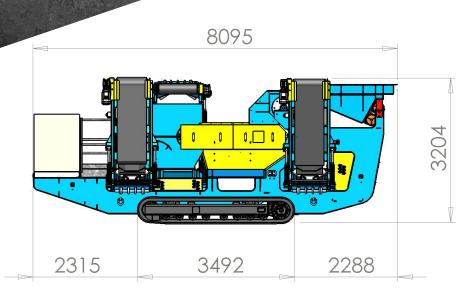

## **STEELWELD STROBE ECS 1500**

Pan Feeder Rare Earth Magnet Master Magnets ECS 150 Eddy Current Ferrous Metal Conveyor Non-Ferrous Metal Conveyor Non-Metallic Conveyor Power Transport Dimensions Weight 2.46 long x 1.4 wide tray
1550m wide
1500mm wide belt
650mm wide Chevron Belt
650mm wide Chevron Belt
800mm wide Chevron Belt
65kVA Perkins Diesel Generator
8.1m(l) x 2.85m(w) x 3.2m(h)
14,000kg