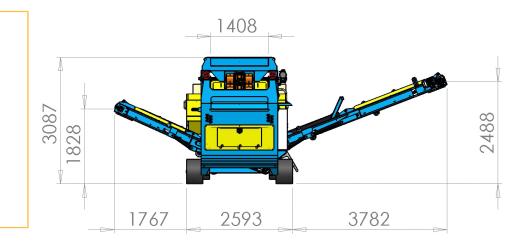

## **STEELWELD STROBE ECS 1500**

Pan Feeder Rare Earth Magnet Master Magnets ECS 150 Eddy Current Ferrous Metal Conveyor Non-Ferrous Metal Conveyor Non-Metallic Conveyor Power Transport Dimensions Weight 2.46 long x 1.4 wide tray
1550m wide
1500mm wide belt
650mm wide Chevron Belt
650mm wide Chevron Belt
800mm wide Chevron Belt
65kVA Perkins Diesel Generator
8.1m(l) x 2.85m(w) x 3.2m(h)
14,000kg