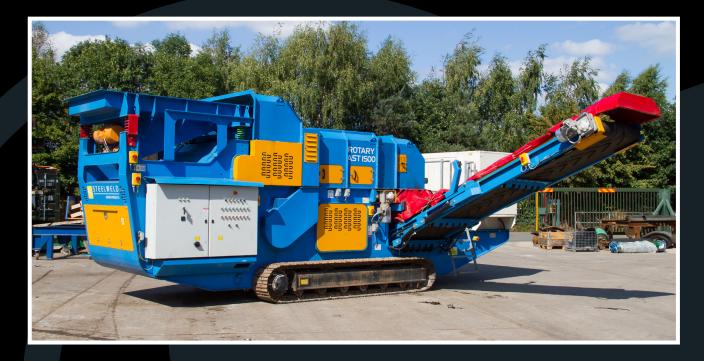

### Steelweld Rotary AST 1500

The Steelweld Rotary AST 1500 is a tracked mobile air separator, using powerful air fans to separate waste based on its density / weight. The input material is separated into two fractions varying from light to heavy. Its unique low feed height allows it to be directly fed from a trommel. It also has a fully adjustable feed belt, air system and air knife allowing for optimal separation control on a range of source materials.

## Steelweld Rotary AST 1500

The AST 1500 comes on crawler tracks, allowing ease of access whilst on site. The machine comes with on-board diesel generator and hydraulic power pack. The unit can be transported on a low loader trailer without permits. With quick set up times and an easy to use push button control panel, this innovative design means high performance and low maintenance.