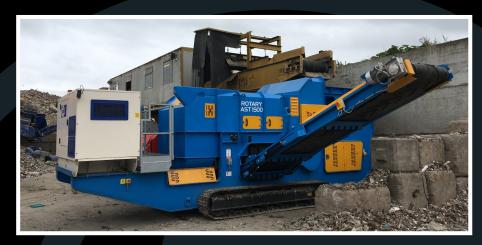

### Steelweld Rotary AST 1500

The Steelweld Rotary AST 1500 is a tracked mobile air separator, using powerful air fans to separate waste based on its density / weight. The input material is separated into two fractions varying from light to heavy. Its unique low feed height allows it to be directly fed from a trommel. It also has a fully adjustable feed belt, air system and air knife allowing for optimal separation control on a range of source materials.

## Steelweld Rotary AST 1500

The AST 1500 comes on crawler tracks, allowing ease of access whilst on site. The machine comes with on-board diesel generator and hydraulic power pack. The unit can be transported on a low loader trailer without permits. With quick set up times and an easy to use push button control panel, this innovative design means high performance and low maintenance.